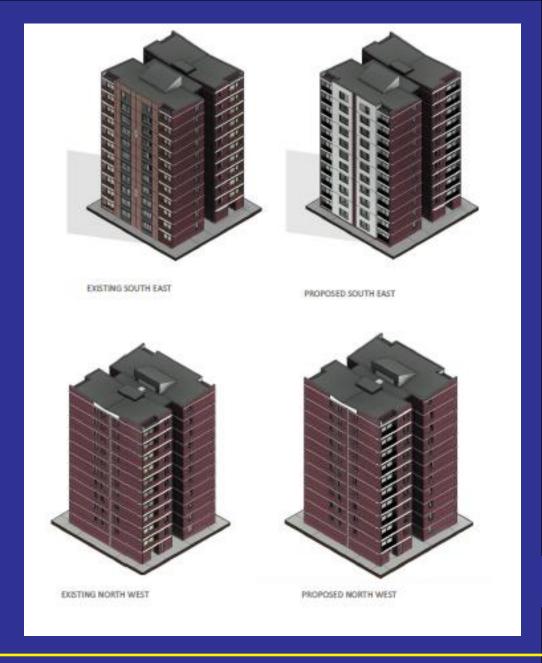

# DACRES ROAD, LONDON, SE23

- DEEPDENE POINT DC/23/130571
- CLAIRVILLE POINT DC/23/130561
- ROSEMOUNT POINT DC/23/130570
- ASHLEIGH POINT DC/23/130573
- HEATHWOOD POINT DC/23/130574

Refurbishment of external cladding, replacement of windows, doors, balconies, screens and roof finishes

This presentation forms no part of a planning application and is for information only.









## Site Location Plan











### Site Location Arial- Context











# **Existing and** proposed South West and North East







EXISTING NORTH EAST



PROPOSED NORTH EAST









# Proposed South East and North West



























#### Existing and proposed Balustrades Top Floor





### Existing and proposed Balustrades Ground Floor













## Key Planning Considerations

- Principle of Development
- Urban Design
- Impact on Adjoining Properties
- Highway and Transportation
- Sustainable Development









# End