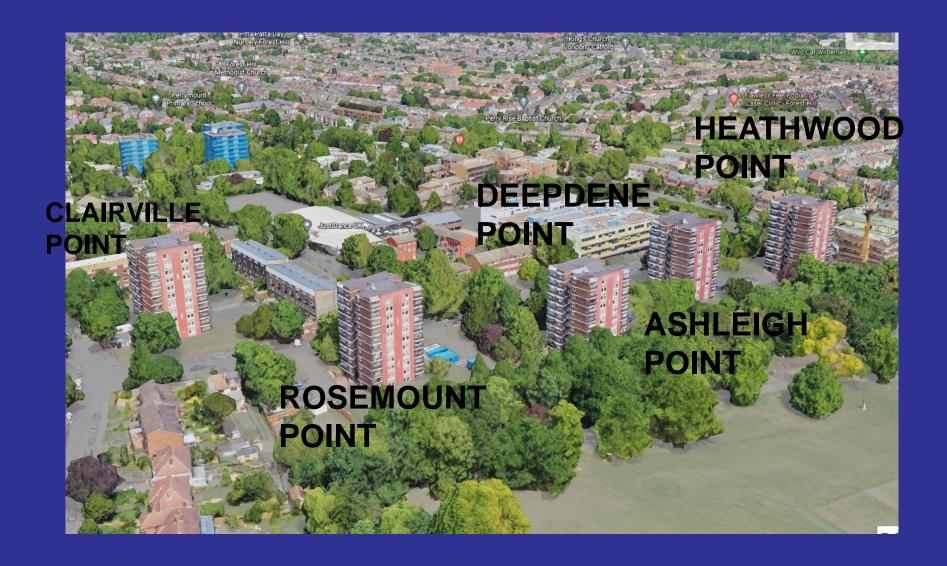

# DACRES ROAD, LONDON, SE23

- DEEPDENE POINT DC/23/130571
- CLAIRVILLE POINT DC/23/130561
- ROSEMOUNT POINT DC/23/130570
- ASHLEIGH POINT DC/23/130573
- HEATHWOOD POINT DC/23/130574

Refurbishment of external cladding, replacement of windows, doors, balconies, screens and roof finishes

This presentation forms no part of a planning application and is for information only.









## Site Location Plan











### Site Location Arial- Context











# **Existing and** proposed South West and North East







EXISTING NORTH EAST



PROPOSED NORTH EAST









# Proposed South East and North West



























#### Existing and proposed Balustrades Top Floor





### Existing and proposed Balustrades Ground Floor













## Key Planning Considerations

- Principle of Development
- Urban Design
- Impact on Adjoining Properties
- Highway and Transportation
- Sustainable Development









# End