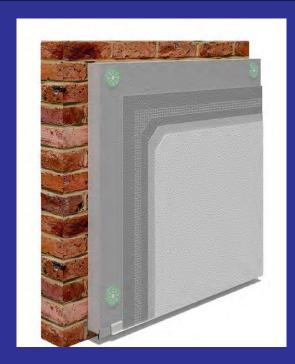

# DACRES ROAD, LONDON, SE23

- DEEPDENE POINT DC/23/130571
- CLAIRVILLE POINT DC/23/130561
- ROSEMOUNT POINT DC/23/130570
- ASHLEIGH POINT DC/23/130573
- HEATHWOOD POINT DC/23/130574

Refurbishment of external cladding, replacement of windows, doors, balconies, screens and roof finishes