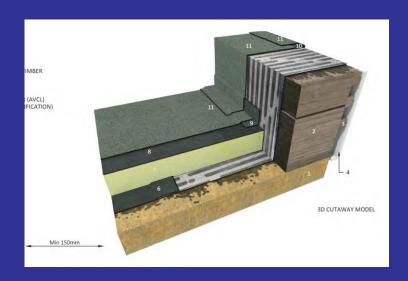

# DACRES ROAD, LONDON, SE23

- DEEPDENE POINT DC/23/130571
- CLAIRVILLE POINT DC/23/130561
- ROSEMOUNT POINT DC/23/130570
- ASHLEIGH POINT DC/23/130573
- HEATHWOOD POINT DC/23/130574

Refurbishment of external cladding, replacement of windows, doors, balconies, screens and roof finishes

This presentation forms no part of a planning application and is for information only.









## Site Location Plan











### Site Location Arial- Context











# **Existing and** proposed South West and North East







EXISTING NORTH EAST



PROPOSED NORTH EAST









# Proposed South East and North West



























#### Existing and proposed Balustrades Top Floor





### Existing and proposed Balustrades Ground Floor













## Key Planning Considerations

- Principle of Development
- Urban Design
- Impact on Adjoining Properties
- Highway and Transportation
- Sustainable Development









# End