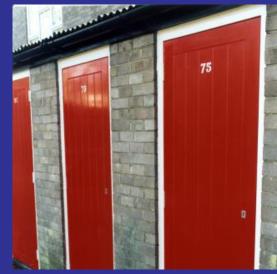

# DACRES ROAD, LONDON, SE23

- DEEPDENE POINT DC/23/130571
- CLAIRVILLE POINT DC/23/130561
- ROSEMOUNT POINT DC/23/130570
- ASHLEIGH POINT DC/23/130573
- HEATHWOOD POINT DC/23/130574

Refurbishment of external cladding, replacement of windows, doors, balconies, screens and roof finishes