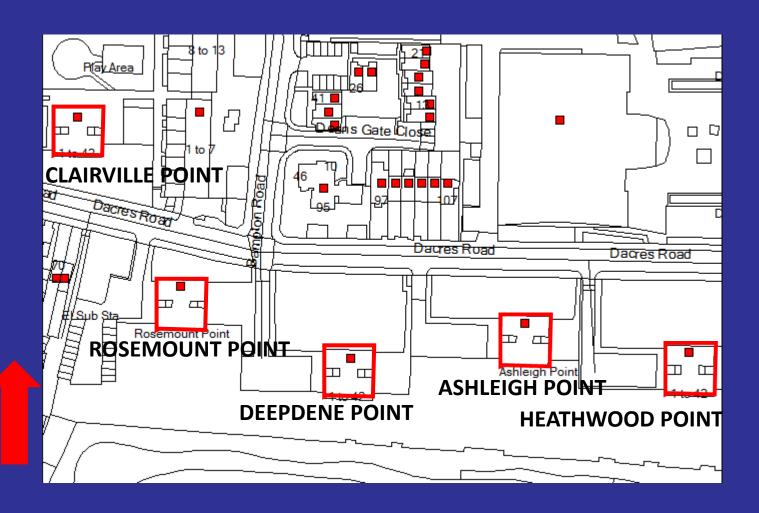

# DACRES ROAD, LONDON, SE23

- DEEPDENE POINT DC/23/130571
- CLAIRVILLE POINT DC/23/130561
- ROSEMOUNT POINT DC/23/130570
- ASHLEIGH POINT DC/23/130573
- HEATHWOOD POINT DC/23/130574

Refurbishment of external cladding, replacement of windows, doors, balconies, screens and roof finishes

This presentation forms no part of a planning application and is for information only.









## Site Location Plan











### Site Location Arial- Context











# **Existing and** proposed South West and North East







EXISTING NORTH EAST



PROPOSED NORTH EAST









# Proposed South East and North West



























#### Existing and proposed Balustrades Top Floor





### Existing and proposed Balustrades Ground Floor













## Key Planning Considerations

- Principle of Development
- Urban Design
- Impact on Adjoining Properties
- Highway and Transportation
- Sustainable Development









# End