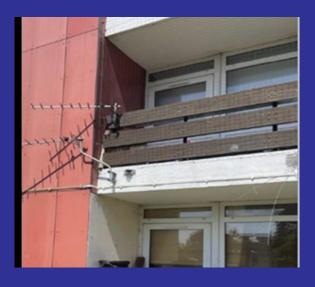

#### Existing and proposed Balustrades Top Floor

### Existing and proposed Balustrades Ground Floor