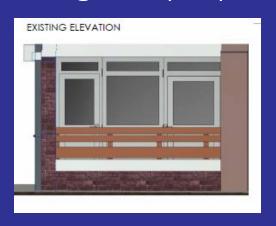

# DACRES ROAD, LONDON, SE23

- DEEPDENE POINT DC/23/130571
- CLAIRVILLE POINT DC/23/130561
- ROSEMOUNT POINT DC/23/130570
- ASHLEIGH POINT DC/23/130573
- HEATHWOOD POINT DC/23/130574

Refurbishment of external cladding, replacement of windows, doors, balconies, screens and roof finishes

This presentation forms no part of a planning application and is for information only.









## Site Location Plan











### Site Location Arial- Context











# **Existing and** proposed South West and North East







EXISTING NORTH EAST



PROPOSED NORTH EAST









# Proposed South East and North West



























#### Existing and proposed Balustrades Top Floor





### Existing and proposed Balustrades Ground Floor













## Key Planning Considerations

- Principle of Development
- Urban Design
- Impact on Adjoining Properties
- Highway and Transportation
- Sustainable Development









# End