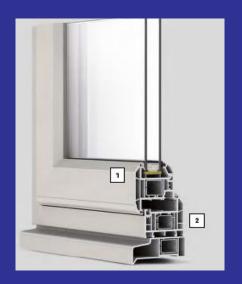

# DACRES ROAD, LONDON, SE23

- DEEPDENE POINT DC/23/130571
- CLAIRVILLE POINT DC/23/130561
- ROSEMOUNT POINT DC/23/130570
- ASHLEIGH POINT DC/23/130573
- HEATHWOOD POINT DC/23/130574

Refurbishment of external cladding, replacement of windows, doors, balconies, screens and roof finishes