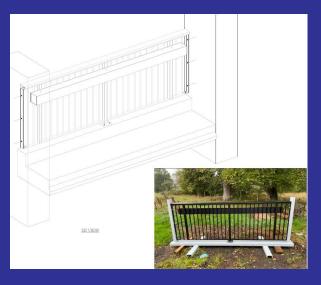

# DACRES ROAD, LONDON, SE23

- DEEPDENE POINT DC/23/130571
- CLAIRVILLE POINT DC/23/130561
- ROSEMOUNT POINT DC/23/130570
- ASHLEIGH POINT DC/23/130573
- HEATHWOOD POINT DC/23/130574

Refurbishment of external cladding, replacement of windows, doors, balconies, screens and roof finishes

This presentation forms no part of a planning application and is for information only.









## Site Location Plan











### Site Location Arial- Context











# **Existing and** proposed South West and North East







EXISTING NORTH EAST



PROPOSED NORTH EAST









# Proposed South East and North West



























#### Existing and proposed Balustrades Top Floor





### Existing and proposed Balustrades Ground Floor













## Key Planning Considerations

- Principle of Development
- Urban Design
- Impact on Adjoining Properties
- Highway and Transportation
- Sustainable Development









# End